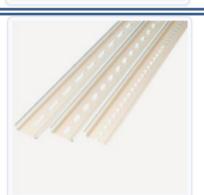

### SELLING PRODUCT

DIN RAIL (WE ARE LOOKING FOR MATERIAL SUPPLIER FROM THAILAND.)

ALUMINUM PLATE OR STEEL PLATE (SDS)

THESE PRODUCTS CAN BE USED AS THE METAL FITTINGS WITH 35 MM WIDTH IN COMPLIANCE WITH DIN STANDARD FOR ATTACHING THE INSTRUMENTS.