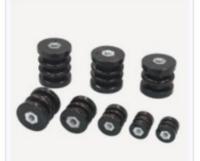

#### SELLING PRODUCT

INSULATING SUPPORTER (WE WOULD LIKE TO EXPORT TO THAILAND.)

POLYPROPYLENE (BLACK COLOR)

IT CAN BE USED AS THE INSULATING SUPPORTER FOR MOUNTING INSTRUMENTS TO DISTRIBUTION PANEL BOARD, CONTROL BOARD.

Please check QR codes below for more details of the product.

TH