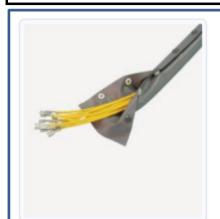

#### SELLING PRODUCT

WIRE BUNDING TUBE WITH HOCK BUTTON (WE WOULD LIKE TO EXPORT TO THAILAND.)

FIRE RESISTANT TARPAULINL

THE WIRES CAN BE EASILY TREATED FOR BUNDLING OR UNBUNDLING, THE DESIGN CHANGE OF THE WIRING AND THE MAINTENANCE CAN BE MADE FREELY AND THE DISTRIBUTION WIRES CAN BE PULLED OUT FROM ANY PLACE.

Please check QR codes below for more details of the product.

ΕN

TH