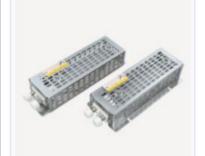

### SELLING PRODUCT

SPACE HEATER 200W CONPACT TYPE (WE WOULD LIKE TO EXPORT TO THAILAND.)

BONDERIZED STEEL PLATE

IT IS THE COVER ATTACHED TYPE SPACE HEATER AND CAN BE USED FOR THE PREVENTION OF DEW CONDENSATION AND OF MOISTURE IN THE ELECTRICAL PANEL BOARD AND SO ON.