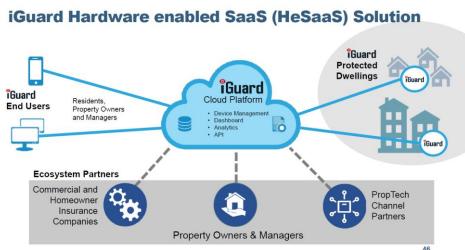

# iGuard Ken Deering

# https://iguardfire.com/ CEO

#### IoT/Cloud Solution

#### **Unique Features**

#### Calendar View

Provides quick insight to stove safety and kitchen activity history for the last 12 months

#### Realtime Monitoring & Alerts

Activity monitoring and alerts sent via text/email e.g., stove shutoff due to inactivity, first daily kitchen entry, nighttime activity

#### Remote Lockout Control

Lockouts based on time of day, caregiver only access, and always locked out.

#### Reporting & Data Analytics

Track usage and behavioral data to indicate changes in daily activity

- ▶ Industry: キッチンの安全性/コンロの自動停止機能
- ▶ 5分以内にキッチンに人の動きがないとコンロが止まる、Wifi対応の人感センサーコントロールデバイス「iGuardStove」を開発。
- ▶ 高齢者、自閉症や身体障害者、子供のいる家庭、賃貸物件のオーナー、ストーブのあるすべての家庭向けの製品に対応。
- ▶ お客様のニーズや必要に合わせカスタマイズできる機能も可能。