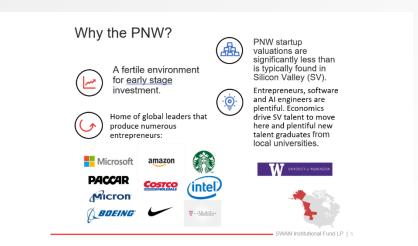

# Seattle VC and unicorns continue to grow Ecosystems adapt to shifting industry trends US VC dad activity in 2000 by CSA US VC dad activity in 2000 by CSA Unicorns Minted by Year in the Pacific Northwest Convoy Convoy