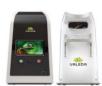

# LumiThera Clark Tedford

# https://www.lumithera.com/ President & CEO

#### Valeda® Multi-wavelength Light Delivery System

- Uses Targeted Photoceutical Approach to treat ocular disease and damage
- Non-invasive Photobiomodulation (PBM) treatment for ophthalmology degenerative diseases
- Dry AMD
- Diabetic Retinopathy and Macular Edema
- Glaucoma