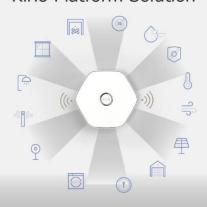

#### Kirio Platform Solution

**Neutral Platform**: Any device, manufacturer, protocol or connectivity

Only **NGBS Green Certified™** Property Automation Platform

Single App: open-API for control and automation

**Multi-Factor Authentication** for highly secure app pairing

Data from all integrated devices and onboard sensors

AutoLearn™: AI optimizes efficiency and comfort

**Patented:** Proprietary technologies with several granted patents