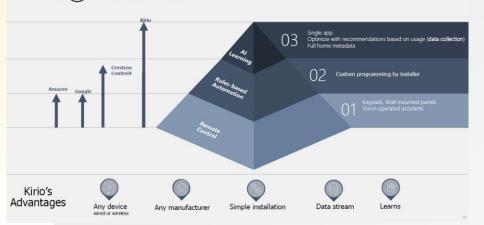

#### Kirio Platform Solution

**Neutral Platform**: Any device, manufacturer, protocol or connectivity

Only **NGBS Green Certified™** Property Automation Platform

Single App: open-API for control and automation

**Multi-Factor Authentication** for highly secure app pairing

Data from all integrated devices and onboard sensors

AutoLearn™: AI optimizes efficiency and comfort

**Patented:** Proprietary technologies with several granted patents