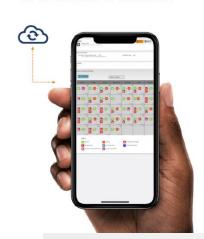

#### Calendar View

Provides quick insight to stove safety and kitchen activity history for the last 12 months

#### Realtime Monitoring & Alerts

Activity monitoring and alerts sent via text/email e.g., stove shutoff due to inactivity, first daily kitchen entry, nighttime activity

#### Remote Lockout Control

Lockouts based on time of day, caregiver only access, and always locked out.

#### Reporting & Data Analytics

Track usage and behavioral data to indicate changes in daily activity

- ▶ Industry: キッチンの安全性/コンロの自動停止機能
- ▶ 5分以内にキッチンに人の動きがないとコンロが止まる、Wifi対応の人感センサーコントロールデバイス「iGuardStove」を開発。
- ▶ 高齢者、自閉症や身体障害者、子供のいる家庭、賃貸物件のオーナー、ストーブのあるすべての家庭向けの製品に対応。
- ▶ お客様のニーズや必要に合わせカスタマイズできる機能も可能。