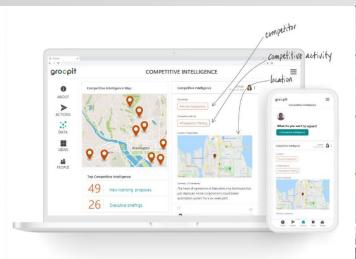

# Groopit Tammy Savage

# https://groopit.co/ CEO and Co-Founder

Groopit **replaces the chaos** of ad-hoc data collection with #crowdsolving software.

- ➤ Industry: 分散されたチームコラボレーション
- ➤ Groopit は、クロスファンクショナル、リモート、分散型のチームからデータを 収集し、コラボレーションを加速させます。
- ▶ チームで問題を解決する際に、リーダーが明確になるように\*クラウドソルビングを使用します。\* データの分析・予測モデル作成に特化したクラウドソーシングサイト。
- ▶ データ収集という時間のかかるプロセスを置き換え、進歩を加速させます。