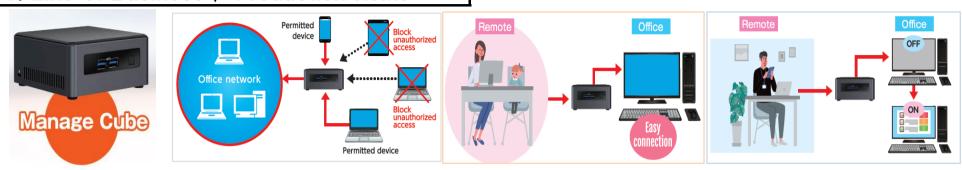

# 1. Line of Business / Production Items

Manage Cube Series

Manage Cube IP Guard

Manage Cube PC Remote

Manage Cube Wake on Lan

It is expected that more and more computer systems will be monitored and operated remotely and that it will be essential to put in place security measures that protect wireless LANs and sensor devices more strongly.

Security arrangements can easily be put in place just by connecting the ManageCube to your network- with the ManageCube, you will not need in-house IT specialists, and can expect reduction in the costs required for the maintenance of your company's systems.

Main Products: ManageCube Series

[3 Functions of Manage Cube]

- (1) Manage Cube IP Guard: appliance for detection and blocking of unauthorized devices(2) Manage Cube PC Remote: appliance to connect to office computers by remote access
- (3) Manage Cube Wake on Lan Start-UP

You can externally turn a PC in a company on/off and save power and energy (Some PCs may not be supported).

Main Technology:

We reduced the equipment cost by simplifying its function. The products dedicated to each function, such as detection and control of unauthorized access to intracompany network, remote access to intracompany network from outside, and external power activation of terminals located in a company, are available. An easy-to-operate screen allows the