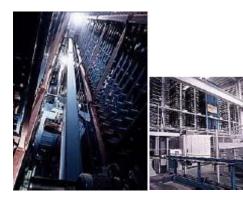

#### Automated storage and picking system

Our automated warehouse integrated with cutting machines realizes fully automated processing. Every process, from base material selection and delivery, cutting and residual material storage, to product shipment, is electronically controlled to realize fast machining and perfect traceability.

Around 2,900 stock items are available for immediate delivery. We anticipate evolving metal materials and changing market demands to appropriately stock our items. Our non-stock items can be provided from our partners. We can address various machining requirements.

Practically, we can offer unlimited number of items.

We can accept even small orders such as a single 1 cm3 block. We can provide your required items in the required quantity. Regardless of the quantity or dimensions you need, we are ready to address your requirements.