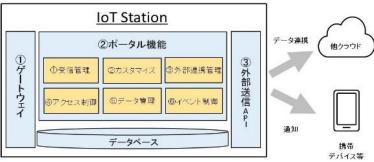

### 1. Line of Business / Production Items

IoT Station

IoT One Stop Solution

Main Products:
Main Technology:

Internet of Things consultant, data solution, data management on cloud platform

- (1) Create online database and dashboard on cloud system to support Internet of Things purpose. Collect data from sensor device or machine status and give IoT solution concept to improve productivity and cost reduction.
  - **[Example]** The operation status of production lines, facility safety, energy management can be monitored to see status and trend of data, use these data fo analysis or detect unusual situation and send notification through e-mail messages or mobile messenger applications.
- (2) Support various device and communication gateway application to connect online database. Reduce cost of internal server/system and IT engineer. Cloud storage is based on high-security world-wide service provider. Customizable data interface for manufacturing, logistics, energy, safety, infrastructure, smart city, smart farm with flexible and cheaper development cost.

■E-mail : contact\_thai@genech.net

■Website : (EN)https://th.genech.net/

Supports various communication standards and devices

Operation monitoring ·MAP display