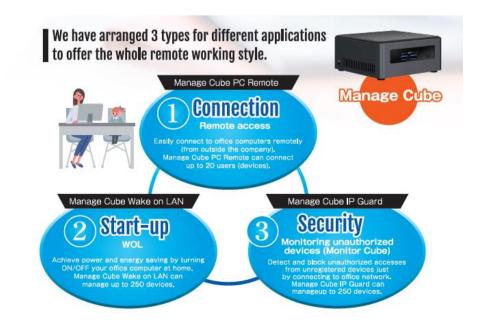

# 1. Line of Business / Production Items

Manage Cube Series

Manage Cube IP Guard

Manage Cube PC Remote

Manage Cube Wake on Lan

It is expected that more and more computer systems will be monitored and operated remotely and that it will be essential to put in place security measures that protect wireless LANs and sensor devices more strongly.

Main Products: ManageCube Series

[3 Functions of Manage Cube]

- (1) Manage Cube IP Guard: appliance for detection and blocking of unauthorized devices(2) Manage Cube PC Remote: appliance to connect to office computers by remote access
- (3) Manage Cube Wake on Lan Start-UP

You can externally turn a PC in a company on/off and save power and energy (Some PCs may not be supported).

Main Technology:

We reduced the equipment cost by simplifying its function. The products dedicated to each function, such as detection and control of unauthorized access to intracompany network, remote access to intracompany network from outside, and external power activation of terminals located in a company, are available. An easy-to-operate screen allows the