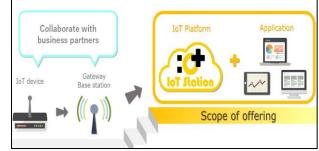

### 1. Line of Business / Production Items

IoT Station

IoT One Stop Solution

Main Products:
Main Technology:

Internet of Things consultant, data solution, data management on cloud platform

- (1) Create online database and dashboard on cloud system to support Internet of Things purpose. Collect data from sensor device or machine status and give IoT solution concept to improve productivity and cost reduction.
  - **[Example]** The operation status of production lines, facility safety, energy management can be monitored to see status and trend of data, use these data fo analysis or detect unusual situation and send notification through e-mail messages or mobile messenger applications.
- (2) Support various device and communication gateway application to connect online database. Reduce cost of internal server/system and IT engineer. Cloud storage is based on high-security world-wide service provider. Customizable data interface for manufacturing, logistics, energy, safety, infrastructure, smart city, smart farm with flexible and cheaper development cost.

#### Sensors and devices × IoT solutions

As we provide mainly online platform and project development, we are looking for partner sensor hardware or system installer who can support installation at site; we would like to collaborate with Thai local system developer, sensor maker, construction company or engineering service to have business/service partnership together.