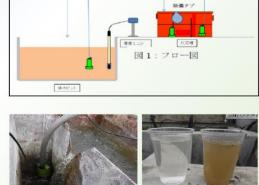

# Experiment using a water tank of about 15m3 Before processing Turbidity: 766NTU pH:7.01 ☆Changes in turbidity after treatment starts Wastewater circulation performed using a pump. As a result of the circulation, the turbidity is about 70 NTU. As a result of measuring the water after the circulation was stopped, it was confirmed

Muddy water treatment experiment

Experimental result Turbidity :766NTU⇒21.9NTU pH :7.01

MikiCenter, Hyogo Prefecture

that the turbidity was improved to 21.9 NTU.

Tomisato Center, Chiba Prefecture

Fukuoka Center, Fukuoka Prefecture