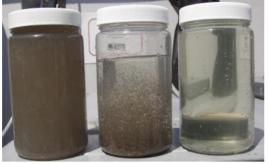

# Experiment using a water tank of about 15m3 Before processing Turbidity: 766NTU pH:7.01 ☆Changes in turbidity after treatment starts Wastewater circulation performed using a pump. As a result of the circulation, the turbidity is about 70 NTU. As a result of measuring the water after the circulation was stopped, it was confirmed

Muddy water treatment experiment

Experimental result Turbidity :766NTU⇒21.9NTU pH :7.01

MikiCenter, Hyogo Prefecture

that the turbidity was improved to 21.9 NTU.

Tomisato Center, Chiba Prefecture

Fukuoka Center, Fukuoka Prefecture