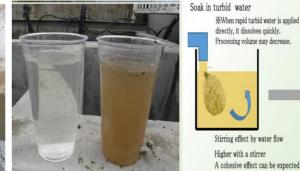

# 1. Line of Business / Production Items

Turbidity removal tablet

Wastewater treatment equipment "Muddy Water Five"

We propose the improvement of the water quality environment in a SIMPLE and INEXPENSIVE way by providing Japan's proprietary wastewater treatment technology!

(1) 100V compact wastewater treatment equipment "Muddy Water Five" Main Products:

Please check our movie ⇒ https://www.youtube.com/watch?v=Q15bIIbKMfY&t=5s

(2) simple wastewater purification agent "Turbidity removal tablet" and (3) other water treatment products.

# Experiment using a water tank of about 15m3 Before processing Turbidity: 766NTU pH:7.01 ☆Changes in turbidity after treatment starts Wastewater circulation performed using a pump. As a result of the circulation, the turbidity is about 70 NTU. As a result of measuring the water after the circulation was stopped, it was confirmed

Muddy water treatment experiment

Experimental result Turbidity :766NTU⇒21.9NTU pH :7.01

MikiCenter, Hyogo Prefecture

that the turbidity was improved to 21.9 NTU.

Tomisato Center, Chiba Prefecture

Fukuoka Center, Fukuoka Prefecture